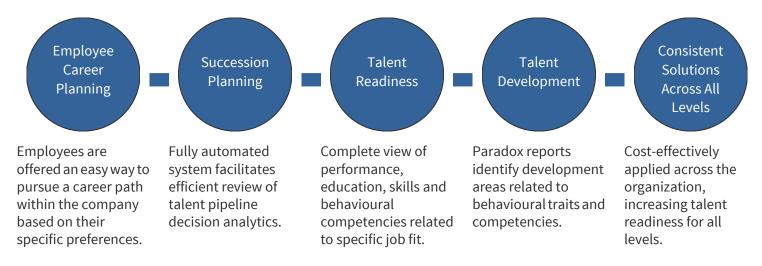

### **Career Planning**

Employees access a personal career planning portal that ranks internal jobs according to their likely enjoyment and engagement preferences. In addition, employees can view reports related to their strengths and areas to develop.

## **Talent Pool Analytics**

Management accesses up-to-date talent pipelines that rank high potentials according to their qualifications and behavioural competencies and suitability related to job opportunities.

# **Succession Planning**

Employees benefit from having involvement in their career planning process and access to personalized development reports.

Management accesses a Talent Readiness Dashboard that objectively ranks employees for positions according to job specific qualifications and behavioural competencies, as well as current job performance. Talent pools are kept up-to-date by employees and Human Resources only needs to access the current talent pipeline for any position.